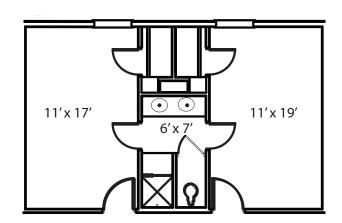

### **Chapel Glen Double**

Single and Double Rooms Available to: First-year Students

#### **Double Bedroom 1**

Room: 187 sq. ft. Closet: 9 sq. ft.

**Bathroom** Shared: 42 sq. ft.

#### **Double Bedroom 1**

Room: 187 sq. ft. Closet: 9 sq. ft.