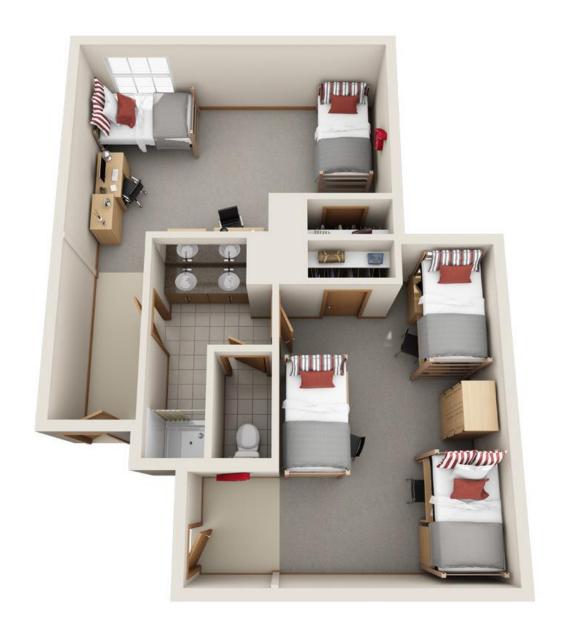

## **Double Room and Triple Room**

Renderings are an artist's conception and are intended only as a general reference. Features, materials, finishes and layout of subject unit may be different than shown. 3DPlans.com

## **Gateway Heights Double and Triple**

**Double Rooms** 

Available to: First-year Students

#### **Double Bedroom 1**

Room: 192 sq. ft. Closet: 12 sq. ft.

#### **Double Bedroom 2**

Room: 192 sq. ft. Closet: 12 sq. ft.

<sup>\*</sup> These floor plans are approximate only and may not reflect actual configurations. There may be variation in size.