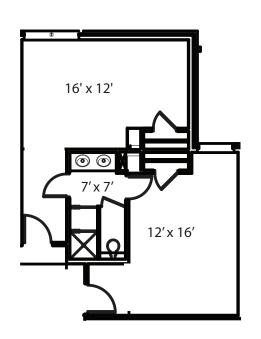

## **Gateway Heights Double and Triple**

**Double Rooms** 

Available to: First-year Students

#### **Double Bedroom 1**

Room: 192 sq. ft. Closet: 12 sq. ft.

#### **Bathroom**

Shared: 49 sq. ft.

#### **Double Bedroom 2**

Room: 192 sq. ft. Closet: 12 sq. ft.

<sup>\*</sup> These floor plans are approximate only and may not reflect actual configurations. There may be variation in size.