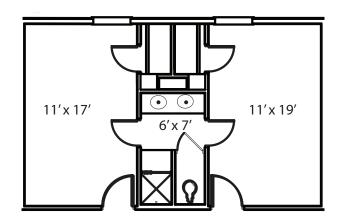

#### **Bedroom 1**

Room: 187 sq. ft. Closet: 9 sq. ft.

**Bathroom** Shared: 42 sq. ft.

#### **Bedroom 2**

Room: 187 sq. ft. Closet: 9 sq. ft.