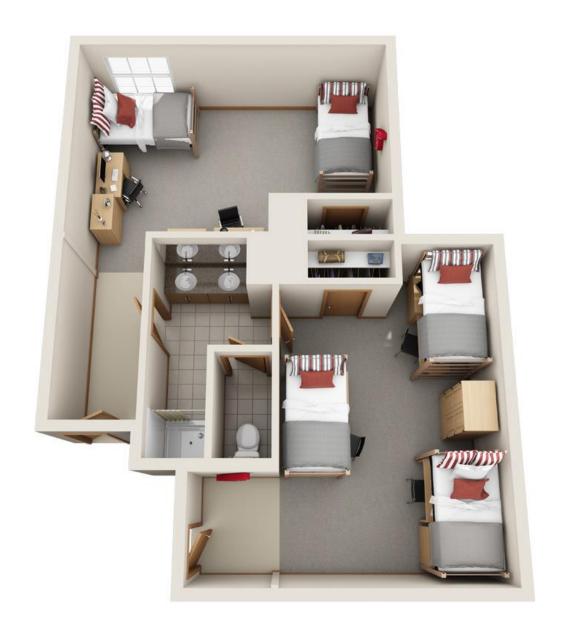

## **Double Room and Triple Room**

Renderings are an artist's conception and are intended only as a general reference. Features, materials, finishes and layout of subject unit may be different than shown. 3DPlans.com

### **Chapel Glen Double & Triple Rooms**

**Double and Triple Rooms** Available to: First-year Students

### **Double and Triple Rooms** Available to: First-year Students