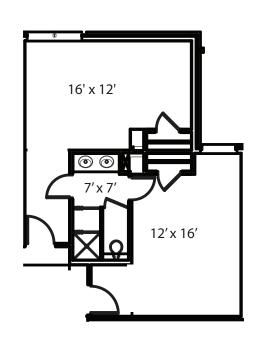

#### **Bedroom 1**

Room: 192 sq. ft. Closet: 12 sq. ft.

#### **Bathroom**

Shared: 49 sq. ft.

**Bedroom 2** Room: 192 sq. ft. Closet: 12 sq. ft.

<sup>\*</sup> These floor plans are approximate only and may not reflect actual configurations. There may be variation in size.